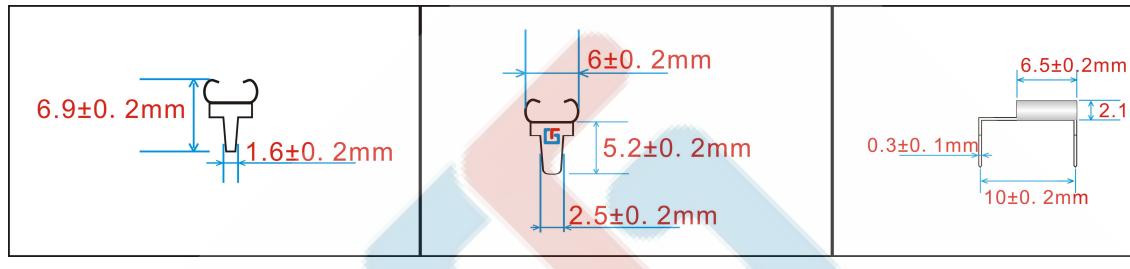

## (GF-718B Car (Medium) Plug Fuse Clip (Horizontal Medium Car Plug Fuse Clip))

### 1. Shape Installation Dimensions



# **2. Product introduction**

- material: Contacts--brass, T=0.3mm; 1.
- 2. terminal finish: Tin plated;
- 3. Material: Brass H65
- 4. Suitable for automotive medium-sized insert fuses (GFEFUSE® GF-B series insert automotive fuses)
- 5. Suitable rated current: 30A@500VAC.
- 6. Insertion and extraction force: 1Kg Min
- 7. .Dielectric Strength: Min.AC1000V.
- 8. Contact Resistance: Max 50m  $\Omega$
- 9. temperature rise: 130° Max.
- 10. Insluation Resistence At 500V DC: 100m  $\Omega$
- 11. Welding temperature: 260 °C 3 seconds

The company has obtained the quality system certification of IATF:16949:2016 automobile industry. The product has obtained UL CE CQC TUV REACH and many international certification.

12.1±0.2mm